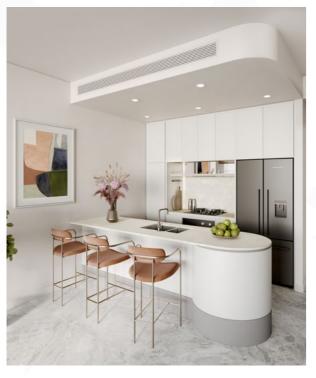

# With a design that appeals to the heart, the essence of nature flows through all facets

The apartments have been designed for ultimate liveability, with flexible and practical living spaces. The well-appointed kitchen, living and dining areas flow onto spacious balconies, allowing for a gentle airflow throughout the apartments.

### Earth - Finishes Palette

Earthy tones of brown, warm timber and tones of light grey. This scheme is rich with beauty.

Bathroom Floor Tile

Bathroom Wall Tile

Living, Kitchen, Dining and

Kitchen Joinery Finish

## Water - Finishes Palette

Tones of white and grey with matte finishes. This scheme is cool, clean and contemporary.

Bathroom Wall Tile

Wall Tile

Carpet Finish Kitchen Joinery Finish

Living, Kitchen, Dining and