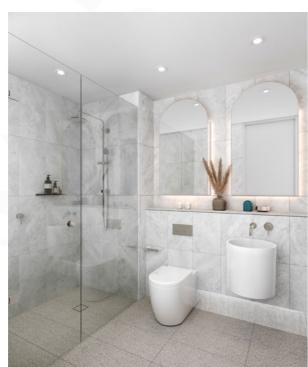

### Earth - Finishes Palette

Earthy tones of brown, warm timber and tones of light grey. This scheme is rich with beauty.

Bathroom Floor Tile

Bathroom Wall Tile

Living, Kitchen, Dining and

Kitchen Joinery Finish

## Water - Finishes Palette

Tones of white and grey with matte finishes. This scheme is cool, clean and contemporary.

Bathroom Wall Tile

Wall Tile

Carpet Finish Kitchen Joinery Finish

Living, Kitchen, Dining and