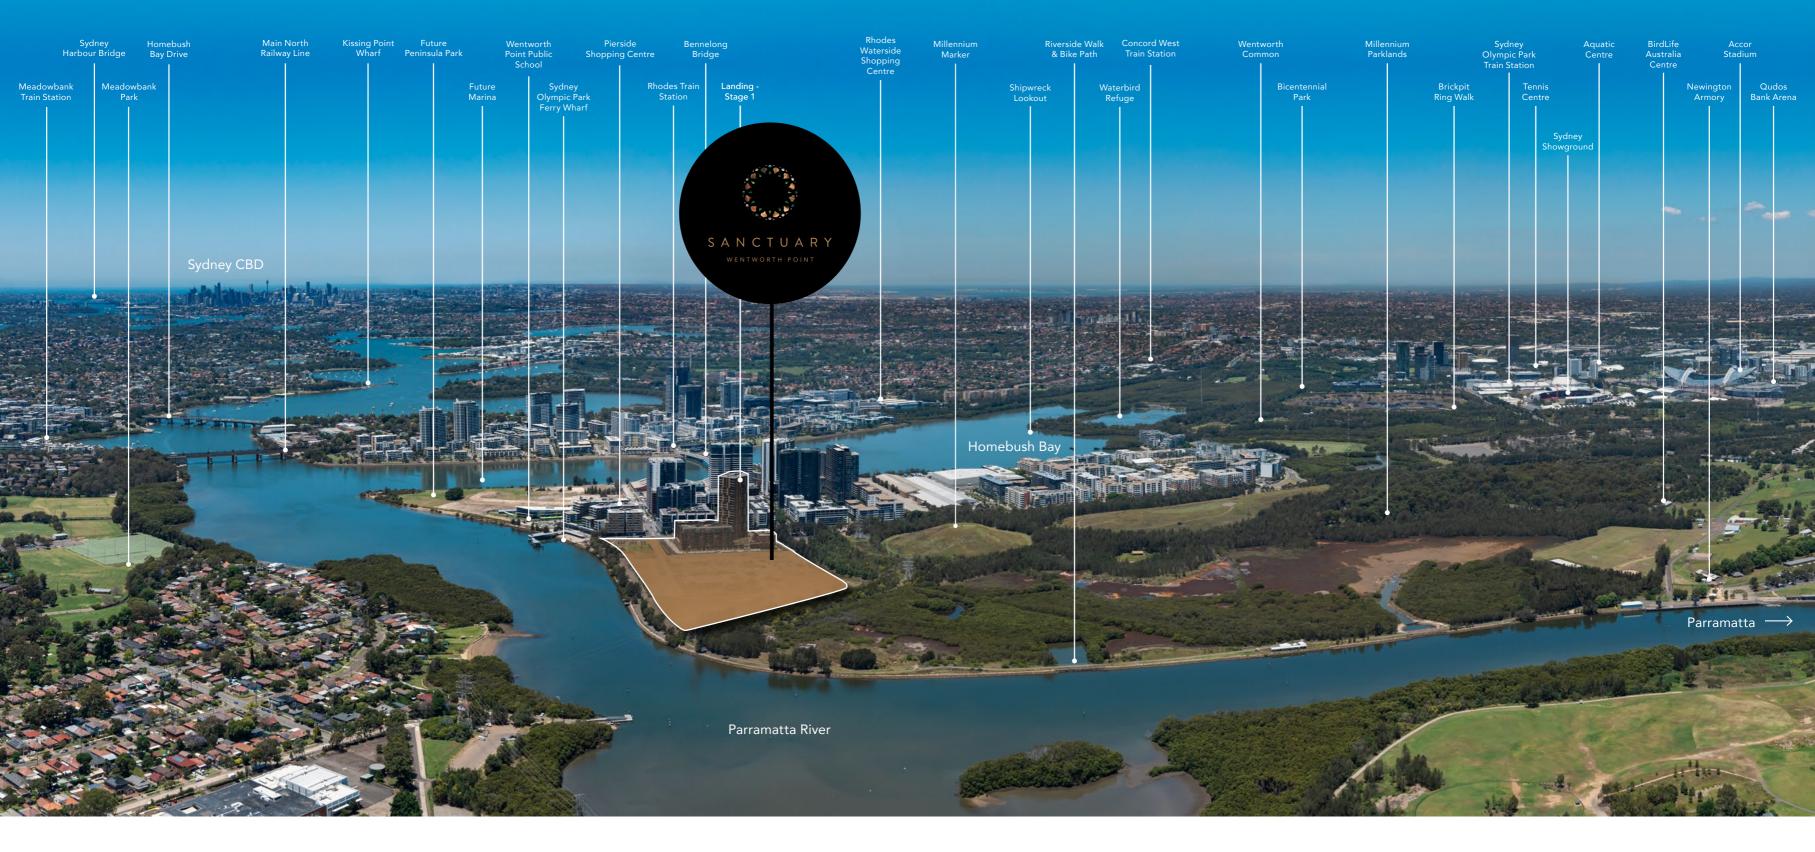

#### Parks & Recreation

- Shipwreck Lookout 3 min drive
- Wentworth Common 4 min drive
- Riverside Walk & Path 15 min river walk
- Millennium Parklands 15 min walk
- Bicentennial Park 6 min drive
- Meadowbank Park 16 min drive

#### Amenities

- Qudos Bank Arena 4 min drive
- Olympic Park Tennis Centre 6 min drive
- Olympic Park Aquatic Centre 6 min drive
- Accor Stadium 6 min drive
- Sydney Showground 6 min drive
- URBNSURF 3 min drive
- Concord Golf Club 12 min drive

#### Connectivity

- Olympic Park Ferry Wharf 2 min walk
- Bennelong Bridge 3 min walk
- Sydney Olympic Park Station 6 min drive
- Main North Railway 9 min drive
- Rhodes Train Station 10 min drive
- Meadowbank Train Station 16 min drive
- Kissing Point Ferry Wharf 18 min drive
- Parramatta CBD 19 min drive
- Sydney CBD 29 min drive

#### Medical

- MyHealth Medical Centre 2 min walk
- Newington Medical 5 min drive
- Westmead Hospital 20 min drive
- Westmead Children's Hospital 20 min drive

## Shopping & Dining

- Pierside Shopping Centre 2 min walk
- Pier Point Cafe 2 min walk
- Coles Wentworth Point 3 min walk
- Marina Square 5 min walk
- Oliveto Ristorante & Bar 8 min drive
- Armory Wharf Cafe 22 min river walk

#### Schools & Education

- Wentworth Point Public School 2 min walk
- Rhodes Central Pre-School 25 min walk
- University of Western Sydney 10 min drive
- Marsden High School 10 min drive
  Newington Public School 12 min drive
- TAFE NSW Meadowbank 12 min drive
- Trinity Grammar College 15 min drive

#### Connectivity

Sanctuary benefits from ferry and bus services, along with Stage 2 Parramatta Light Rail. This two-way service links Wentworth Point with Parramatta CBD, Camellia Town Centre, the Carter Street Precinct and Sydney Olympic Park.