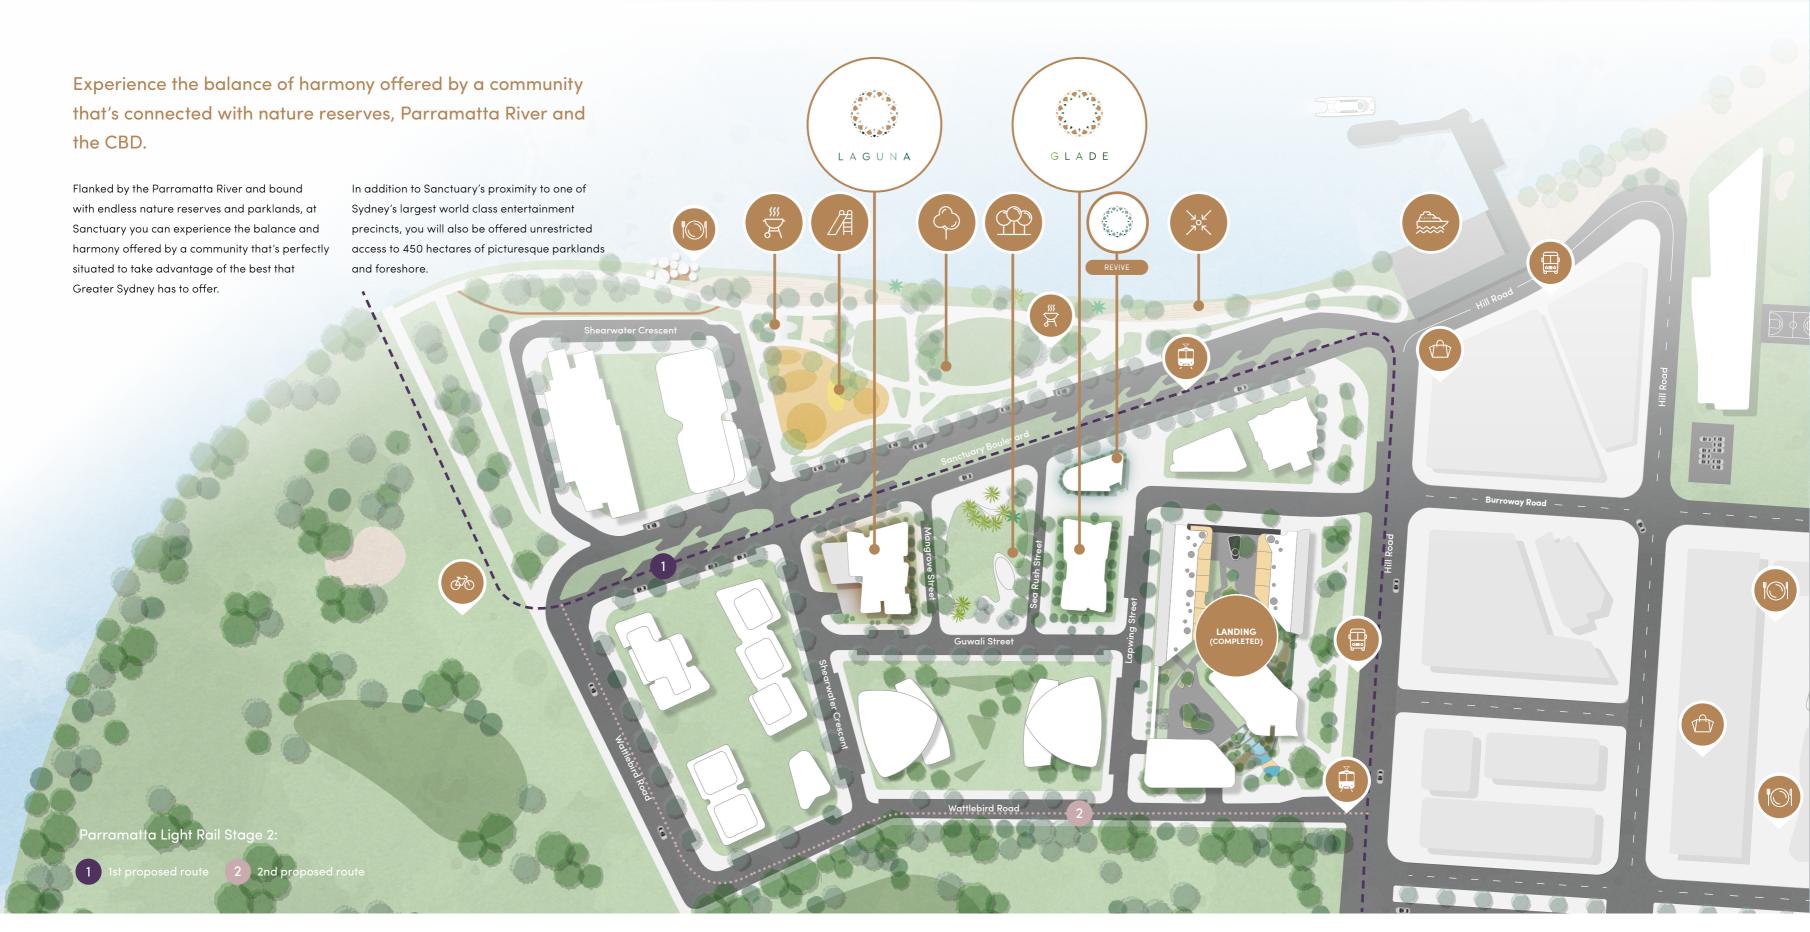

WENTWORTH POINT

GLADE

Sanctuary offers an ever-changing life experience through people, culture and the environments within.

AT SANCTUARY

A sophisticated and uniquely positioned masterplanned community that celebrates luxury living and community connections.

Drawing inspiration from Wentworth Point's natural environment, surrounding woodlands and the gentle curves of the river, residents at Laguna and Glade will experience a vibrant, energetic and diverse lifestyle. The buildings have been designed to truly embrace the moving, growing and ever-adapting environment that defines Wentworth Point.

Set on the banks of the Parramatta River and bounded by Newington's nature reserve, Laguna and Glade are uniquely placed to offer some of the best urban living choices that Sydney has to offer. With easy connections to surrounding parks, community facilities and shared areas, a healthy lifestyle and a unique community feel is a hallmark of Sanctuary.

#### Connectivity

Sanctuary benefits from ferry and bus services, along with Stage 2 Parramatta Light Rail. This two-way service links Wentworth Point with Parramatta CBD, Camellia Town Centre, the Carter Street Precinct and Sydney Olympic Park.